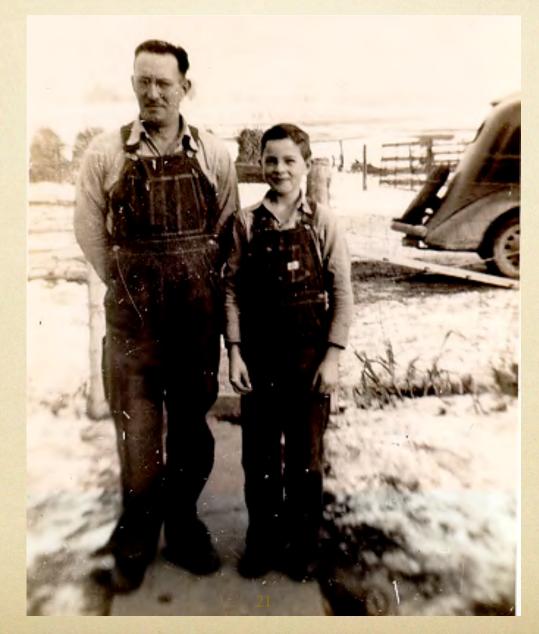

#### O'DAFFER FAMILY HOUSE NEAR WELDON, ILLINOIS

Appendict of NATIONAL BISCUIT COMPANY

Bridget Bardot