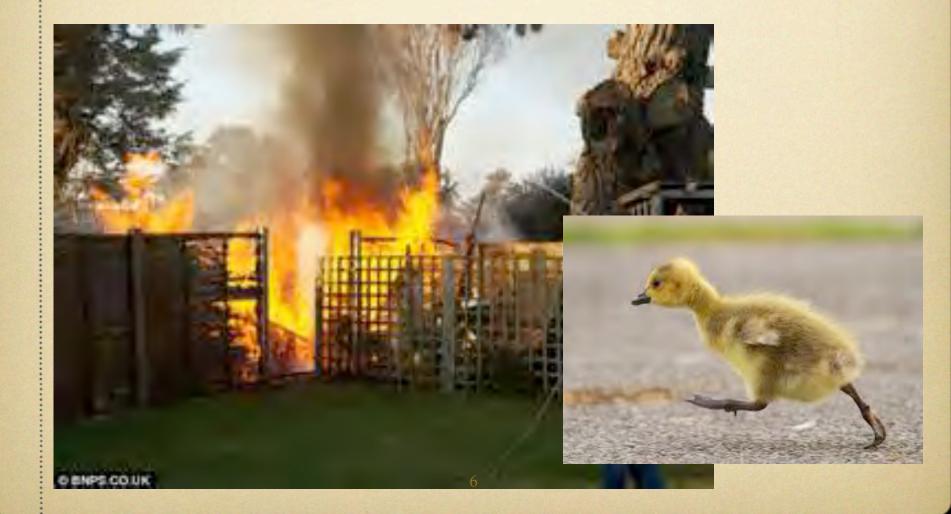

# WACKY TALES AND INSIGHTS FROM A RURAL CHILDHOOD



#### O'DAFFER FAMILY HOUSE NEAR WELDON, ILLINOIS

































Appendict of NATIONAL BISCUIT COMPANY







Bridget Bardot

### THE TALE OF BILL ODAFFER'S BARN





## THE TALE OF THE GARDEN AND THE GOSLING



#### THE TALE OF THE WINDMILL



#### THE TALE OF THE DREDGE DITCH



#### THE TALE OF THE COLD BLOODED ANIMAL



#### SYMBOLS OF PHYSICIANS/MEDICINE





STAFF CARRIED BY ASCIEPIUS. GOD OF MEDICINE STAFF CARRIED BY THE OLYMPIC GOD HERMES

#### THE TALE OF THE CIPHERING CONTEST



#### MRS. WENE'S 1943 CLASS

PRAIRIE VIEW SCHOOL 27 (AS IT LOOKS TODAY) THE TALE OF THE MYSTERIOUS BAPTISM AT THE WELDON METHODIST CHURCH





SHOT OF A GUY GLEEKING!

#### THE TALE OF THE MIXED CHORUS CAPER



www.youtube.com/watch?v=yFGLrT4Oxrk

#### THE TALE OF HALLOWEEN AND THE WELDON CEMETERY







## THE TALE OF THE ERRANT TRAIN





## CONCLUSION



### **THE END**