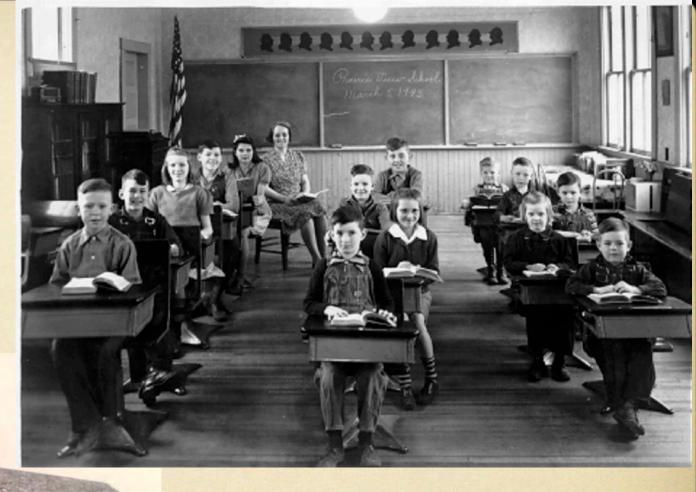

#### MRS. WENE'S 1943 CLASS

PRAIRIE VIEW SCHOOL 27 (AS IT LOOKS TODAY) THE TALE OF THE MYSTERIOUS BAPTISM AT THE WELDON METHODIST CHURCH

SHOT OF A GUY GLEEKING!