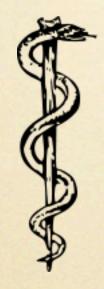

#### SYMBOLS OF PHYSICIANS/MEDICINE

STAFF CARRIED BY ASCIEPIUS. GOD OF MEDICINE STAFF CARRIED BY THE OLYMPIC GOD HERMES