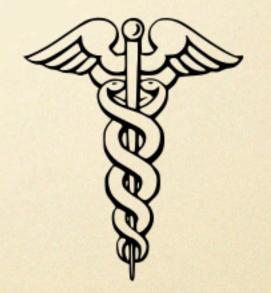

#### SYMBOLS OF PHYSICIANS/MEDICINE

STAFF CARRIED BY ASCIEPIUS. GOD OF MEDICINE STAFF CARRIED BY THE OLYMPIC GOD HERMES