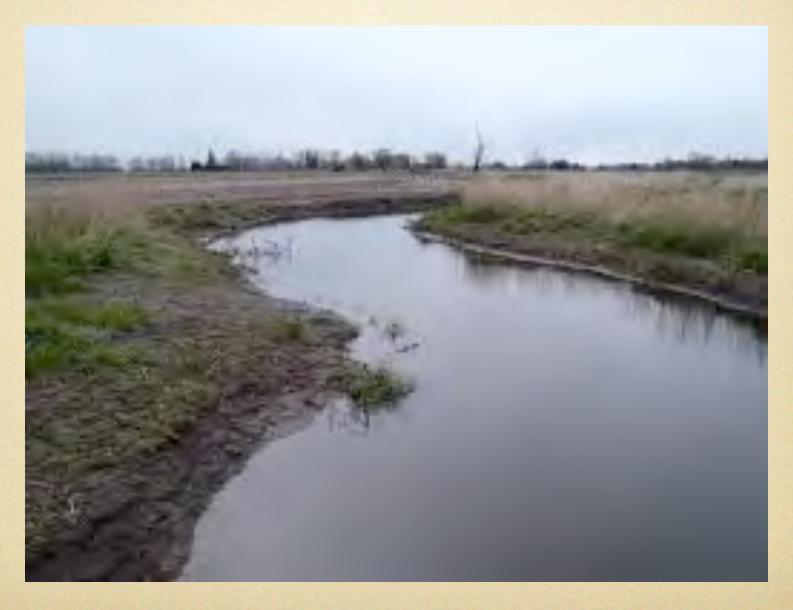

# WACKY TALES AND INSIGHTS FROM A RURAL CHILDHOOD



#### O'DAFFER FAMILY HOUSE NEAR WELDON, ILLINOIS

































Appendict of NATIONAL BISCUIT COMPANY







Bridget Bardot

### THE TALE OF BILL ODAFFER'S BARN





## THE TALE OF THE GARDEN AND THE GOSLING



#### THE TALE OF THE WINDMILL



#### THE TALE OF THE DREDGE DITCH



#### THE TALE OF THE COLD BLOODED ANIMAL



#### SYMBOLS OF PHYSICIANS/MEDICINE





STAFF CARRIED BY ASCIEPIUS. GOD OF MEDICINE STAFF CARRIED BY THE OLYMPIC GOD HERMES

#### THE TALE OF THE CIPHERING CONTEST



#### MRS. WENE'S 1943 CLASS

PRAIRIE VIEW SCHOOL 27 (AS IT LOOKS TODAY) THE TALE OF THE MYSTERIOUS BAPTISM AT THE WELDON METHODIST CHURCH





SHOT OF A GUY GLEEKING!

#### THE TALE OF THE MIXED CHORUS CAPER



www.youtube.com/watch?v=yFGLrT4Oxrk

#### THE TALE OF HALLOWEEN AND THE WELDON CEMETERY







## THE TALE OF THE ERRANT TRAIN





## CONCLUSION



### **THE END**