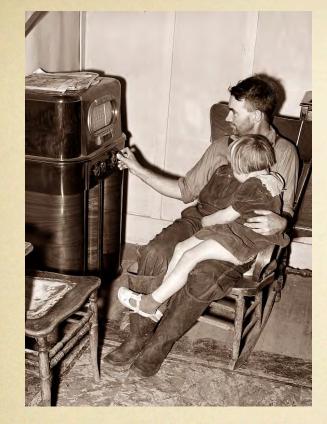

# WACKY TALES AND INSIGHTS FROM A RURAL CHILDHOOD

#### O'DAFFER FAMILY HOUSE NEAR WELDON, ILLINOIS

Appendict of NATIONAL BISCUIT COMPANY

Bridget Bardot