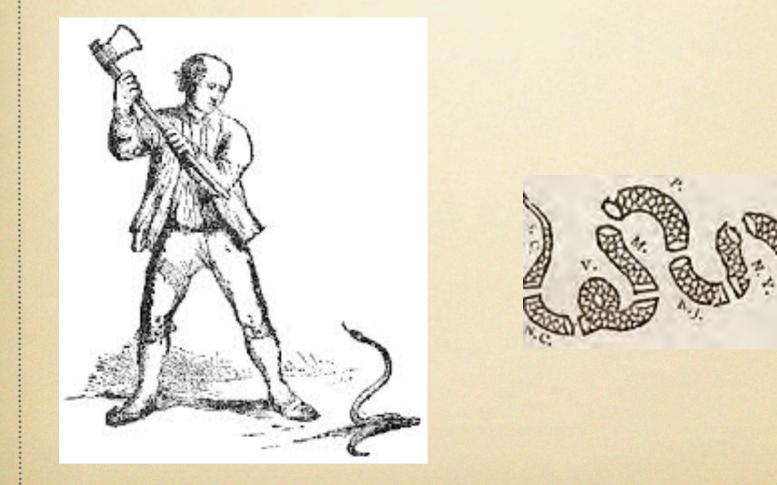

# WACKY TALES AND INSIGHTS FROM A RURAL CHILDHOOD



#### O'DAFFER FAMILY HOUSE NEAR WELDON, ILLINOIS

































Appendict of NATIONAL BISCUIT COMPANY







Bridget Bardot

### THE TALE OF BILL ODAFFER'S BARN





## THE TALE OF THE GARDEN AND THE GOSLING



#### THE TALE OF THE WINDMILL



#### THE TALE OF THE DREDGE DITCH



#### THE TALE OF THE COLD BLOODED ANIMAL



#### SYMBOLS OF PHYSICIANS/MEDICINE





STAFF CARRIED BY ASCIEPIUS. GOD OF MEDICINE STAFF CARRIED BY THE OLYMPIC GOD HERMES

#### THE TALE OF THE CIPHERING CONTEST



#### MRS. WENE'S 1943 CLASS

PRAIRIE VIEW SCHOOL 27 (AS IT LOOKS TODAY) THE TALE OF THE MYSTERIOUS BAPTISM AT THE WELDON METHODIST CHURCH





SHOT OF A GUY GLEEKING!

#### THE TALE OF THE MIXED CHORUS CAPER



www.youtube.com/watch?v=yFGLrT4Oxrk

#### THE TALE OF HALLOWEEN AND THE WELDON CEMETERY







## THE TALE OF THE ERRANT TRAIN





## CONCLUSION



### **THE END**