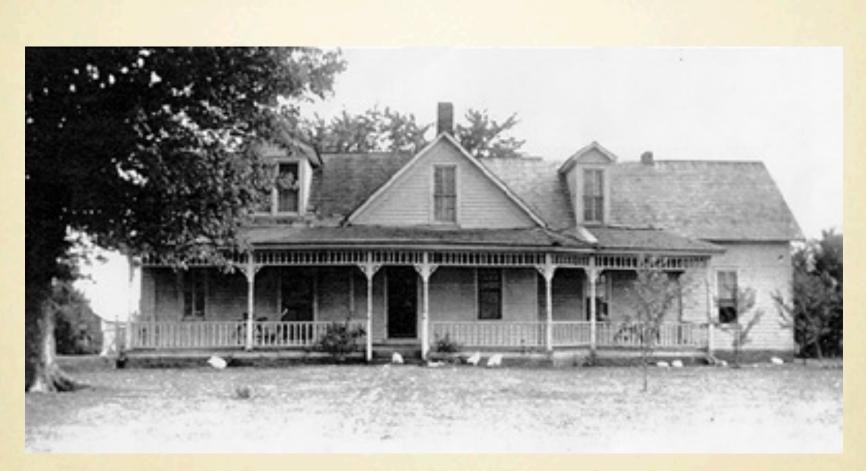

#### O'DAFFER FAMILY HOUSE NEAR WELDON, ILLINOIS

Appendict of NATIONAL BISCUIT COMPANY

Bridget Bardot